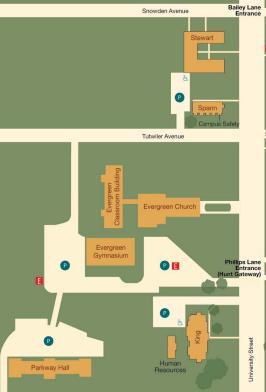

## Campus Map

Sculpture of President Charles E. Diehl

CRADDOCK QUAD

**EAST ANNEX** 

Urban Studies

**EVERGREEN CHURCH** 

Millard Hall

FARGASON ATHLETIC FIELDS

Covered Batting Facility

**RUTH SHERMAN HYDE GYMNASIUM** 

Aerobic/Dance Studios

Raquetball Courts

BERTHOLD S. KENNEDY HALL

Dept. of Chemistry

DOROTHY C. KING HALL

Alumni Office

Development Office

Human Resources (modular building)

Meeman Center for Lifelong Learning

Orgill Room

MCCOY THEATRE

Dept. of Theatre

Tony Lee Garner Court

WILLIAM NEELY MALLORY MEMORIAL **GYMNASIUM** 

Performance Gymnasium

RESIDENCE HALLS

Bellingrath Hall Bellingrath Chapel

Blount Hall

East Village Lodge

Ellett Hall

Glassell Hall

Robb Hall

Robinson Hall

Spann Place Campus Safety

Stewart Hall Townsend Hall

Conservatory

Trezevant Hall Voorhies Hall

Williams Prayer Room

West Village

White Hall

Williford Hall