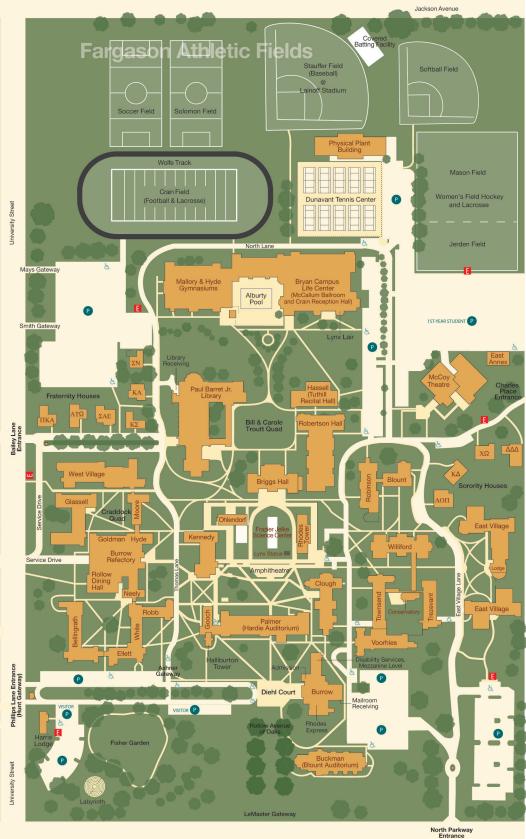

North Parkway (east bound)

## PAUL BARRET, JR. LIBRARY

Computer Center Computer Depot Information Services Library facilities Media Center Memphis Center 24-Hour Study Zone Middle Ground/Starbucks coffee Writing Center

#### **BRIGGS HALL**

Dept. of Computer Science Spence Wilson Commons Spence Wilson Room

# BRYAN CAMPUS LIFE CENTER

Alburty Swimming Complex Athletic Hall of Fame Athletic & Fitness Facilities Crain Reception Hall Dept. of Athletics Lynx Lair McCallum Ballroom Multi-use Forum

# **BUCKMAN HALL**

Blount Lecture Hall Dept. of Business Dept. of Economics Dept. of History Dept. of International Studies Dept. of Political Science Mock Trial Room

## **BURROW HALL**

Alburty Room Armstrong Room Bonner Center for Faith & Service Religious Life & Community Ministry Kinney Co