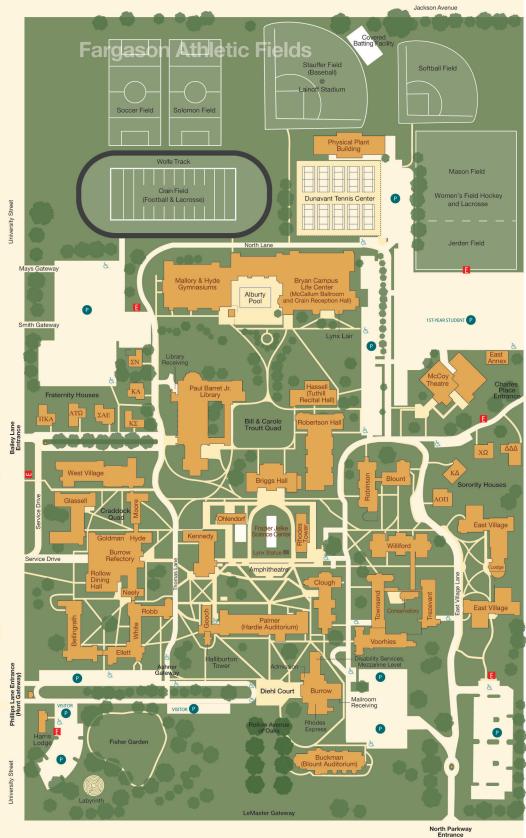

# PAUL BARRET, JR. LIBRARY

Computer Center Computer Depot Information Services Library facilities Media Center Memphis Center 24-Hour Study Zone Middle Ground/Starbucks coffee Writing Center

#### **BRIGGS HALL**

Dept. of Computer Science Spence Wilson Commons Spence Wilson Room

# BRYAN CAMPUS LIFE CENTER

Alburty Swimming Complex Athletic Hall of Fame Athletic & Fitness Facilities Crain Reception Hall Dept. of Athletics Lynx Lair McCallum Ballroom Multi-use Forum

# **BUCKMAN HALL**

Blount Lecture Hall Dept. of Business Dept. of Economics Dept. of History Dept. of International Studies Dept. of Political Science Mock Trial Room

# **BURROW HALL**

Alburty Room Armstrong Room Bonner Center for Faith & Service Religious Life & Community Ministry Kinney Community Service Chaplain Data Services Enrolling & Financing Admission Bursar Financial Aid Mailroom Out-of-Class & Post-Baccalaureate Opportunities Buckman Center for International Education Career Services Pearce Conference Room **Rhodes** Express One-Stop Transaction Center Student Life Student Conduct Accessibility Services New Student Programs Registrar Dean of Students Inclusion & Involvement Rhea Student Lounge Student Academic Success Student Activities Student Organizations

## CATHERINE BURROW REFECTORY

The Bell Room The Brooks Room The Davis Room Goldman Hall Hyde Hall Neely Hall The President's Dining Room Rollow Hall Wilson Fireside Lounge

# S. DEWITT CLOUGH HALL

Clough-Hanson Art Gallery Dept. of Art Dept. of Anthropology & Sociology Dept. of Psychology Dept. of Religious Studies

# CRADDOCK QUAD

DIEHL COURT Sculpture of President Charles E. Diehl

EAST ANNEX Student Space

#### FARGASON ATHLETIC FIELDS

Covered Batting Facility Crain Field Dunavant Tennis Complex Jerden Intramural Fields Mason Field Stauffer Field at Irwin Lainoff Stadium The Winston Wolfe Track & Field Complex

# HUBERT F. FISHER MEMORIAL GARDEN

Adrienne McMillan Burns Memorial Labyrinth Claire Markham Collins Meditation Garden James H. Daughdrill, Jr. Meditation Garden

# FRATERNITY HOUSES

Alpha Tau Omega Kappa Alpha Kappa Sigma Pi Kappa Alpha Sigma Alpha Epsilon Sigma Nu

#### FRAZIER JELKE SCIENCE CENTER

Dept. of Biology Lecture Rooms A, B, C, D

# RICHARD HALLIBURTON MEMORIAL TOWER

The Nancy Hill Fulmer '51 Presidential Suite Finance & Business Affairs Comptroller Gooch Hall Dean of the Faculty & Vice President for Academic Affairs Dept. of Greek & Roman Studies

#### FRANK M. HARRIS MEMORIAL LODGE Mike Curb Institute for Music

HASSELL HALL Dept. of Music Tuthill Performance Hall

**RUTH SHERMAN HYDE GYMNASIUM** Aerobic/Dance Studio Raquetball Court

#### **BERTHOLD S. KENNEDY HALL** Dept. of Chemistry

DOROTHY C. KING HALL Alumni Relations Office Development Office Meeman Center for Lifelong Learning Orgill Room

#### MCCOY THEATRE

Dept. of Theatre Tony Lee Garner Court

## WILLIAM NEELY MALLORY MEMORIAL GYMNASIUM

Performance Gymnasium

## MOORE MOORE INFIRMARY

Counseling Center Health Services

#### HAROLD F. OHLENDORF HALL Mathematics Support Center Dept. of Mathematics

#### PALMER HALL

British Studies at Oxford Office of Communications Dept. of Modern Languages & Literatures Language Learning Center Language Lab Hardie Auditorium Facilities Scheduling & College Events College Relations Accounting & Payroll Dept. of English Office of Academic Affairs – Associate Deans

# PEYTON NALLE RHODES TOWER Dept. of Physics

# PHYSICAL PLANT BUILDING

Austin Conference Room & Executive Office Suite Physical Plant Purchasing

# **RESIDENCE HALLS**

Bellingrath Hall Bellingrath Chapel Blount Hall East Village Ellett Hall Glassell Hall Parkway Hall Robb Hall Robinson Hall Spann Place Campus Safety Office Stewart Hall Townsend Hall Conservatory Trezevant Hall Residence Life Office Voorhies Hall Williams Prayer Room West Village White Hall Williford Hall

#### **ROBERTSON HALL**

Dept. of Biology & Chemistry

#### SORORITY HOUSES

Alpha Omicron Pi Chi Omega Delta Delta Delta Kappa Delta

# BILL & CAROLE TROUTT QUAD

WEST CAMPUS Bookstore Education Building Human Resources McNeill Concert Hall