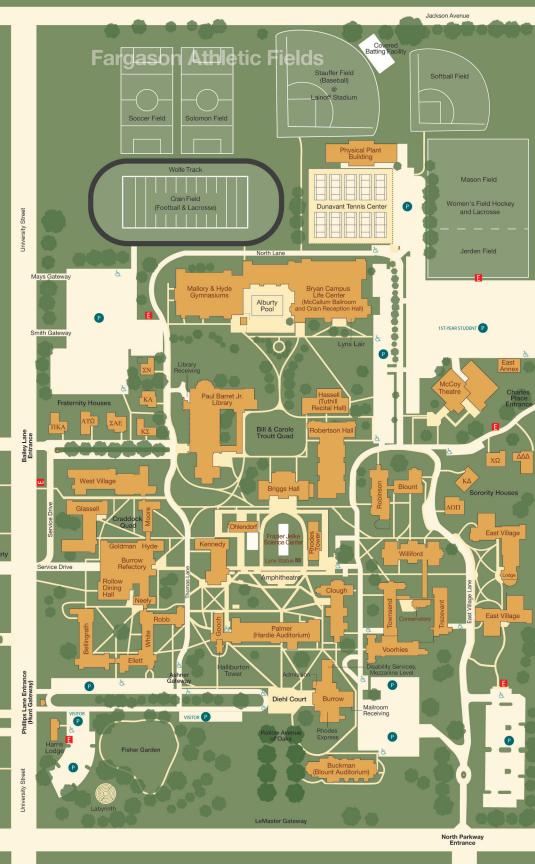

# Campus Map

Parking Handicap Parking Emergency Phone

#### FARGASON ATHLETIC FIELDS

Covered Batting Facility Crain Field Dunavant Tennis Complex Jerden Intramural Fields

Mason Field Stauffer Field at Irwin Lainoff Stadium The Winston Wolfe Track & Field Complex