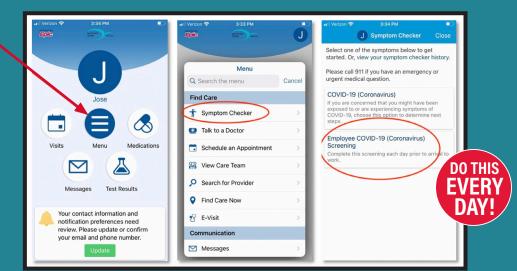

## HAVE YOU SIGNED UP? Mychart app

- 1. Go to https://mychart.baptistonecare.org
- 2. Click Sign Up Now, under New User.
- 3. Click Sign Up Online, under No Activation Code.
- 4. Enter the requested information and click Submit.
- 5. Download and install the mobile app on your phone:

6. Once you login to MyChart and locate the <u>Symptom Checker</u>, use <u>Employee COVID-19 Screening</u> daily

For questions or issues with MyChart, contact the Baptist Healthcare Help Desk: (901) 227-7777 or IS.Support@bmhcc.org