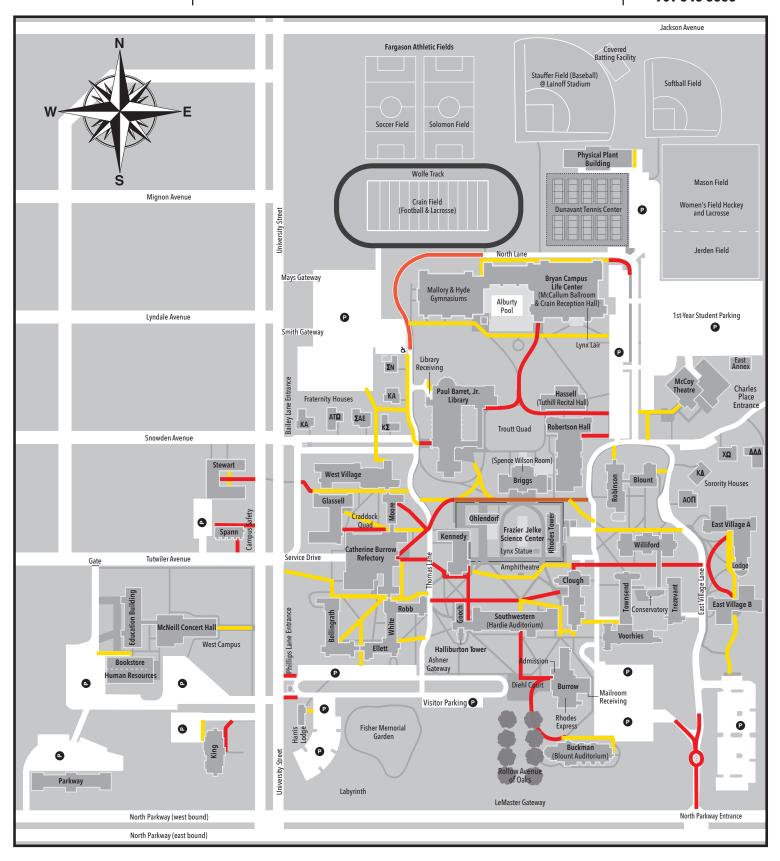

## CAMPUS MAP

Ice and Snow - Path Clearing Map

Primary
Secondary

College Information **901-843-3000** 

Admission

901-843-3700

Campus Safety **901-843-3880** 

Emergency **901-843-3333** 