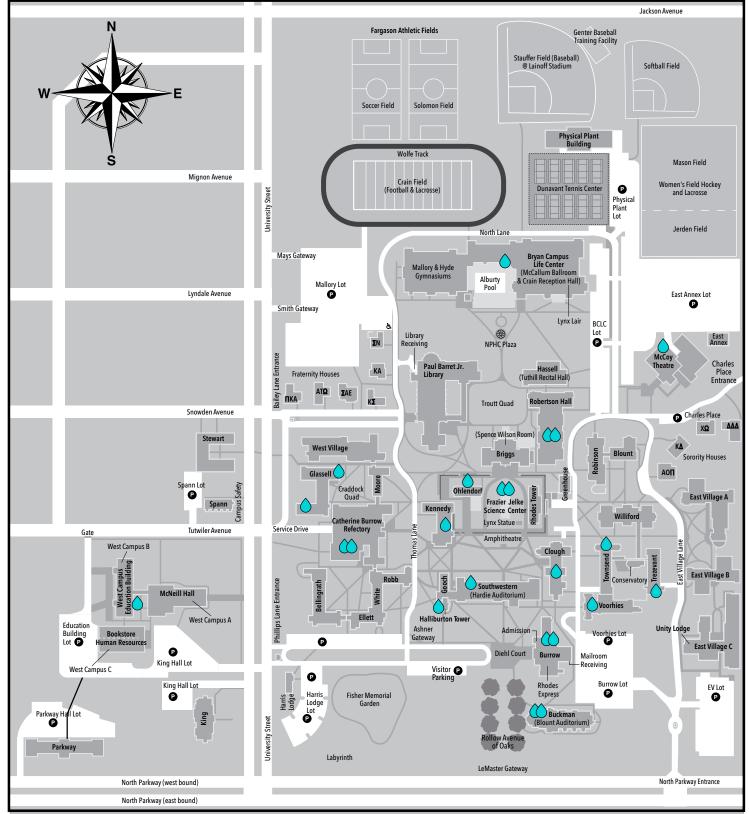

# **CAMPUS MAP**

**Refillable-Bottle Water Fountain Locations** 

P Parking

**ک** Accessible

Refillable-Bottle Water Fountains

#### Bellingrath

- 1<sup>st</sup> floor: south hall

#### Briggs

- Basement: near mechanical room
- 1<sup>st</sup> floor: lounge, northwest corner of building
- 2<sup>nd</sup> floor: west end, near elevator

#### Buckman

- 1<sup>st</sup> floor: near restroom
- 3<sup>rd</sup> floor: near restroom

#### Burrow

- Main floor: north of Rhodes Express, near restroom
- 4<sup>th</sup> floor: near breakroom

#### BCLC

- 1<sup>st</sup> floor: southeast corner of resistive fitness room
- 2<sup>nd</sup> floor: southwest corner of varsity weight room

#### Clough

- 2<sup>nd</sup> floor: near restroom

#### Frazier Jelke

- 1<sup>st</sup> floor: southeast corner, near restroom
- 1<sup>st</sup> floor: northeast corner, near restroom

#### Glassell

- 1<sup>st</sup> floor: north hall, east end
- 3<sup>rd</sup> floor: south hall, west end

#### Haliburton

- 2<sup>nd</sup> floor: near restroom

# Kennedy

- 2<sup>nd</sup> floor: near restroom

# МсСоу

- 1<sup>st</sup> floor: near restroom at carport entrance

# Ohlendorf

- 3<sup>rd</sup> floor: hallway

# Refectory

- 1<sup>st</sup> floor: restroom, near Goldman Room
- 1st floor: restroom, near Neely Room

#### Robb

- 1<sup>st</sup> floor: hallway

# Robertson

- Basement: near restroom
- 1<sup>st</sup> floor: near restroom
- 2<sup>nd</sup> floor: near restroom

### Southwestern

- 1<sup>st</sup> floor: hallway
- 3<sup>rd</sup> floor: hallway

# Townsend

- 1<sup>st</sup> floor: near restroom

# Trezevant

- 1<sup>st</sup> floor: near restroom

#### Voorhies

- 1<sup>st</sup> floor: hallway

#### West Campus

- 1<sup>st</sup> floor: Education Building