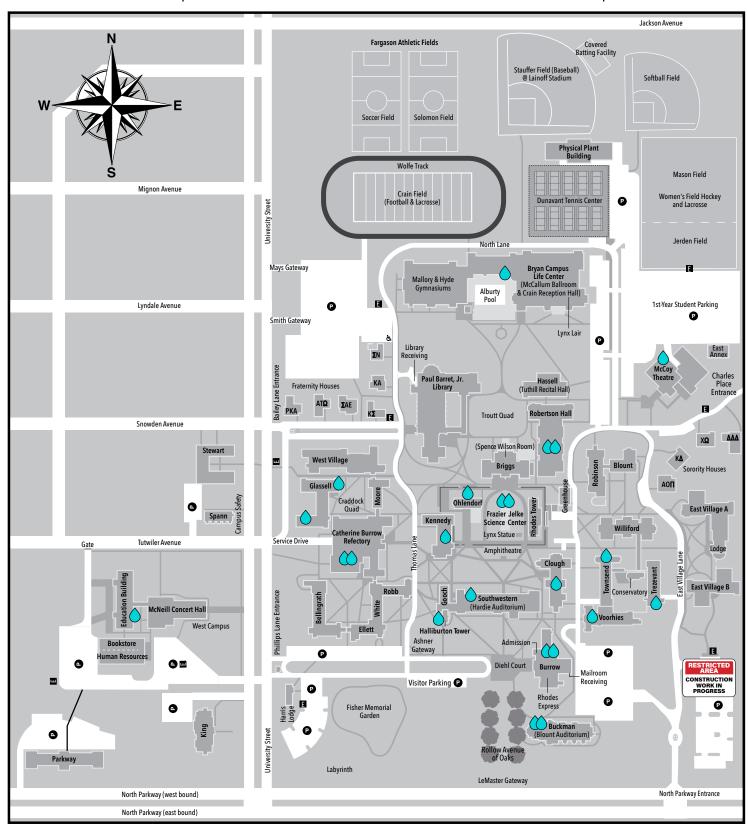

# **CAMPUS MAP**

# **Refillable-Bottle Water Fountain Locations**

Parking

**♦** Refillable-Bottle Water Fountains

**A** Handicap

**E** Emergency Phone

College Information 901-843-3000

Admission **901-843-3700** 

Campus Safety **901-843-3880** 

# **List of Refillable-Bottle Water Fountain Locations**

# **Bellingrath**

- 1st floor; south hall

# Briggs

- Basement: near mechanical room

- 1st floor: lounge, northwest corner of building

- 2<sup>nd</sup> floor: west end, near elevator

## Buckman

1st floor: near restroom
3rd floor: near restroom

#### Burrow

- Main floor: north of Rhodes Express, near restroom

- 4<sup>th</sup> floor: near breakroom

## BCLC

- 1st floor: southeast corner of resistive fitness room

2<sup>nd</sup> floor: southwest corner of varsity weight room

# Clough

2<sup>nd</sup> floor: near restroom

# Frazier Jelke

1st floor: southeast corner, near restroom
1st floor: northeast corner, near restroom

#### Glassell

1st floor: north hall, east end
3rd floor: south hall, west end

## Haliburton

2<sup>nd</sup> floor: near restroom

#### Kennedv

- 2<sup>nd</sup> floor: near restroom

## McCov

- 1st floor: near restroom at carport entrance

## Ohlendorf

- 3<sup>rd</sup> floor: hallway

# Refectory

1st floor: restroom, near Goldman Room
1st floor: restroom, near Neely Room

## Robb

- 1st floor: hallway

# Robertson

Basement: near restroom
1st floor: near restroom
2nd floor: near restroom

# Southwestern

1st floor: hallway
3rd floor: hallway

## **Townsend**

- 1st floor: near restroom

#### **Trezevant**

- 1st floor: near restroom

## **Voorhies**

- 1st floor: hallway

# **West Campus**

- 1st floor: Education Building